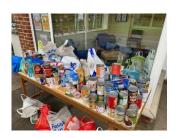

### **Harvest Festival Donations**

We are overwhelmed by the amount of donations made for the Harrogate Homeless Project, thank you so much to everyone who donated. No matter how big or small, your donations will make a huge difference.