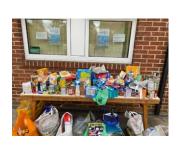

### **Harvest Festival Donations**

We are overwhelmed by the amount of donations made for the Harrogate Homeless Project, thank you so much to everyone who donated. No matter how big or small, your donations will make a huge difference.