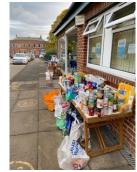

### **Harvest Festival Donations**

We are overwhelmed by the amount of donations made for the Harrogate Homeless Project, thank you so much to everyone who donated. No matter how big or small, your donations will make a huge difference.