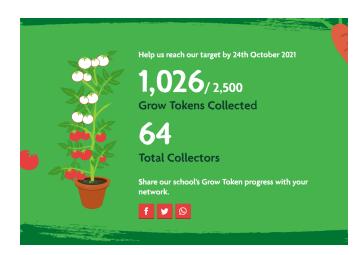

#### **Donations**

Nursery are looking for donations of balance bikes that your children don't use anymore.

Any donations would be greatly appreciated!

A massive thank you to everyone who has collected It's Good to Grow' tokens for our school, it's a great start to meeting our goal!

The more we collect, the more gardening equipment we will be able to purchase for our children in school.

If you haven't already, select Willow Tree Community Primary School on the MyMorrisons app to donate your Grow Tokens.