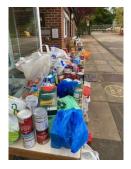

### **Harvest Festival Donations**

We are overwhelmed by the amount of donations made for the Harrogate Homeless Project, thank you so much to everyone who donated. No matter how big or small, your donations will make a huge difference.